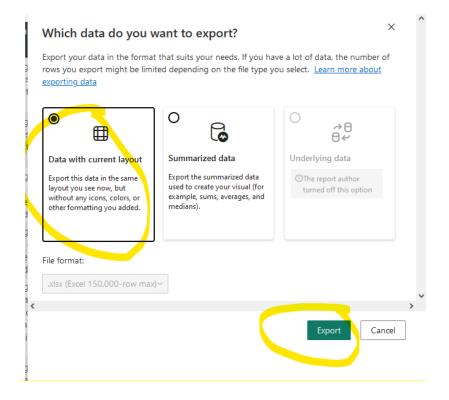

7. Click on the 3 dots, then select Export data.

|                                                                                                                         |                                                                                                            | →8<br>84                                    |
|-------------------------------------------------------------------------------------------------------------------------|------------------------------------------------------------------------------------------------------------|---------------------------------------------|
| Data with current layout                                                                                                | Summarized data                                                                                            | Underlying data                             |
| Export this data in the same<br>layout you see now, but<br>without any icons, colors, or<br>other formatting you added. | Export the summarized data<br>used to create your visual (for<br>example, sums, averages, and<br>medians). | The report author<br>turned off this option |

| ●                                                                                                                       | 0                                                                                                          | ○<br>∂ <i>€</i>                              |
|-------------------------------------------------------------------------------------------------------------------------|------------------------------------------------------------------------------------------------------------|----------------------------------------------|
| Data with current layout                                                                                                | Summarized data                                                                                            | Underlying data                              |
| Export this data in the same<br>layout you see now, but<br>without any icons, colors, or<br>other formatting you added. | Export the summarized data<br>used to create your visual (for<br>example, sums, averages, and<br>medians). | ①The report author<br>turned off this option |
| e format:                                                                                                               |                                                                                                            |                                              |