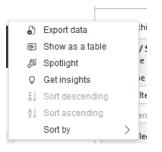

7. Click on the 3 dots, then select " **Export data**."

7. Click on the 3 dots, then select Export data.

|                                                                                                                         |                                                                                                            | →8<br>84                                    |
|-------------------------------------------------------------------------------------------------------------------------|------------------------------------------------------------------------------------------------------------|---------------------------------------------|
| Data with current layout                                                                                                | Summarized data                                                                                            | Underlying data                             |
| Export this data in the same<br>layout you see now, but<br>without any icons, colors, or<br>other formatting you added. | Export the summarized data<br>used to create your visual (for<br>example, sums, averages, and<br>medians). | The report author<br>turned off this option |

6. Click on the 3 dots, then select Export data.

| 6  | Export data     |   | thi |
|----|-----------------|---|-----|
| æ  | Show as a table |   | 19  |
| ß  | Spotlight       |   | e   |
| Q  | Get insights    |   | e   |
| ₹Ļ | Sort descending |   | lte |
| ₽Į | Sort ascending  |   | are |
|    | Sort by         | > | le  |

| ●                                                                                                                       | 0                                                                                                          | ○<br>∂ <i>€</i>                              |
|-------------------------------------------------------------------------------------------------------------------------|------------------------------------------------------------------------------------------------------------|----------------------------------------------|
| Data with current layout                                                                                                | Summarized data                                                                                            | Underlying data                              |
| Export this data in the same<br>layout you see now, but<br>without any icons, colors, or<br>other formatting you added. | Export the summarized data<br>used to create your visual (for<br>example, sums, averages, and<br>medians). | ①The report author<br>turned off this option |
| e format:                                                                                                               |                                                                                                            |                                              |