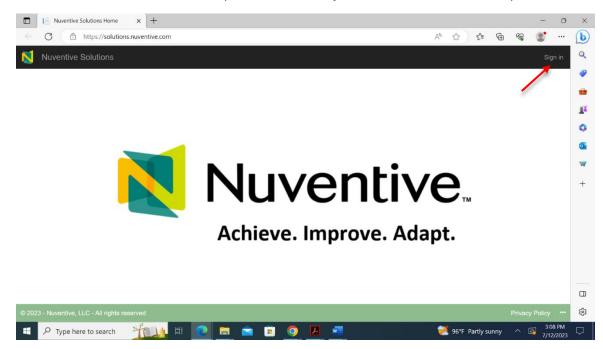

# LOGGING IN

There are two ways to access Nuventive Improvement:

- 1. Visit: <u>http://solutions.nuventive.com</u>.
  - The screen below will appear. Click on "Sign in" on the top right of the page. Enter your AD Username and Password (the Username is your email without @fiu.edu).