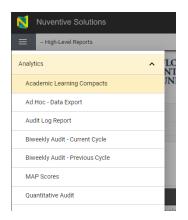

- 2. Click on the  $\equiv$  icon located in the top, left area of the screen under the "Nuventive Solutions" logo.
- 3. Click on Analytics and click on Academic Learning Compacts

- 4. You can search and filter the table for your program's Student Learning Outcomes.
  - a. You can search by "College/School," "Department", and/or "Program"
  - b. You can also search by either the 2-digit or full 6-digit CIP numbers

- 2. Click on the  $\equiv$  icon located in the top, left area of the screen under the "Nuventive Solutions" logo.
- 3. Click on Analytics and click on "Ad Hoc Data Export"

| Nuventive Solutions        |   |                        | N                                                                                |
|----------------------------|---|------------------------|----------------------------------------------------------------------------------|
| - High-Level Reports       |   |                        |                                                                                  |
| Home                       | ^ | nprove Ana             | lytics SLO A                                                                     |
| Quantitative Audit         |   |                        | Data is refre                                                                    |
| Academic Learning Compacts |   | SLO Name               | Student Learning Outcome                                                         |
| Biweekly Audit             |   |                        |                                                                                  |
| Ad Hoc - Data Export       |   | c Communication Skills | Certificate completers will be<br>able to communicate effectively<br>in writing. |
| Documents                  |   | c Communication Skills | Certificate completers will be                                                   |

- 2. Click on the  $\equiv$  icon located in the top, left area of the screen under the "Nuventive Solutions" logo.
- 3. Click on Analytics and click on Audit Log Report

4. You can search and filter the dashboard for a specific unit by using the filters.

- 2. Click on the  $\equiv$  icon located in the top, left area of the screen under the "Nuventive Solutions" logo.
- 3. Click on Analytics and click on Biweekly Audit Current Cycle

- 4. At the bottom of the page, you can click on the different tabs to change the view depending on the type of units you want to review.
  - a. You can switch between Programs & Certificates, University Core Curriculum, College Dean's Office, Centers and Institutes, and Administrative Units