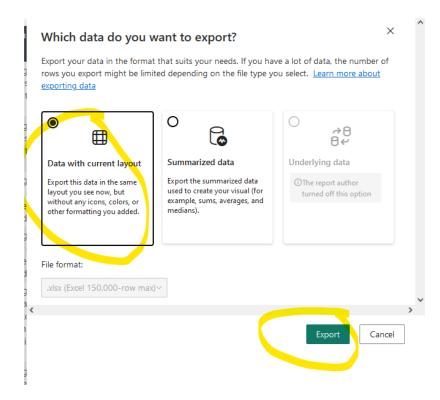

7. Click on the 3 dots, then select " **Export data**."

7. Click on the 3 dots, then select Export data.

|                                                                                                                         |                                                                                                            | →8<br>84                                    |
|-------------------------------------------------------------------------------------------------------------------------|------------------------------------------------------------------------------------------------------------|---------------------------------------------|
| Data with current layout                                                                                                | Summarized data                                                                                            | Underlying data                             |
| Export this data in the same<br>layout you see now, but<br>without any icons, colors, or<br>other formatting you added. | Export the summarized data<br>used to create your visual (for<br>example, sums, averages, and<br>medians). | The report author<br>turned off this option |

| ●                                                                                                                       | 0                                                                                                          | ○<br>∂ <i>€</i>                              |
|-------------------------------------------------------------------------------------------------------------------------|------------------------------------------------------------------------------------------------------------|----------------------------------------------|
| Data with current layout                                                                                                | Summarized data                                                                                            | Underlying data                              |
| Export this data in the same<br>layout you see now, but<br>without any icons, colors, or<br>other formatting you added. | Export the summarized data<br>used to create your visual (for<br>example, sums, averages, and<br>medians). | ①The report author<br>turned off this option |
| e format:                                                                                                               |                                                                                                            |                                              |