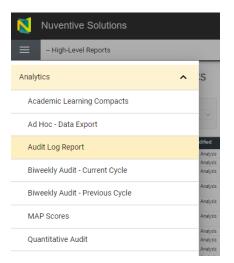

- 2. Click on the  $\equiv$  icon located in the top, left area of the screen under the "Nuventive Solutions" logo.
- 3. Click on Analytics and click on Audit Log Report

4. You can search and filter the dashboard for a specific unit by using the filters.