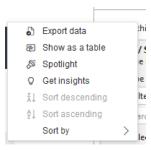

7. Click on the 3 dots, then select " **Export data**."

7. Click on the 3 dots, then select Export data.

|                                                                                                                         |                                                                                                            | →8<br>84                                    |
|-------------------------------------------------------------------------------------------------------------------------|------------------------------------------------------------------------------------------------------------|---------------------------------------------|
| Data with current layout                                                                                                | Summarized data                                                                                            | Underlying data                             |
| Export this data in the same<br>layout you see now, but<br>without any icons, colors, or<br>other formatting you added. | Export the summarized data<br>used to create your visual (for<br>example, sums, averages, and<br>medians). | The report author<br>turned off this option |

6. Click on the 3 dots, then select Export data.

| 6  | Export data     |   | thi |
|----|-----------------|---|-----|
| æ  | Show as a table |   | 19  |
| ß  | Spotlight       |   | e   |
| Q  | Get insights    |   | e   |
| ₹Ļ | Sort descending |   | lte |
| ₽Į | Sort ascending  |   | are |
|    | Sort by         | > | le  |