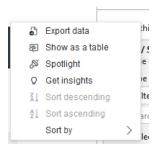

7. Click on the 3 dots, then select " **Export data**."

6. Click on the 3 dots, then select Export data.

| 6  | Export data     |   | thi |
|----|-----------------|---|-----|
| æ  | Show as a table |   | 19  |
| ß  | Spotlight       |   | e   |
| Q  | Get insights    |   | e   |
| ₹Ļ | Sort descending |   | lte |
| ₽Į | Sort ascending  |   | are |
|    | Sort by         | > | le  |