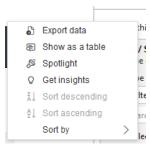

7. Click on the 3 dots, then select " **Export data**."

7. Click on the 3 dots, then select Export data.

|                                                                                                                         |                                                                                                            | →8<br>84                                    |
|-------------------------------------------------------------------------------------------------------------------------|------------------------------------------------------------------------------------------------------------|---------------------------------------------|
| Data with current layout                                                                                                | Summarized data                                                                                            | Underlying data                             |
| Export this data in the same<br>layout you see now, but<br>without any icons, colors, or<br>other formatting you added. | Export the summarized data<br>used to create your visual (for<br>example, sums, averages, and<br>medians). | The report author<br>turned off this option |

6. Click on the 3 dots, then select Export data.

| 6  | Export data     |   | thi |
|----|-----------------|---|-----|
| æ  | Show as a table |   | 19  |
| ß  | Spotlight       |   | e   |
| Q  | Get insights    |   | e   |
| ₹Ļ | Sort descending |   | lte |
| ₽Į | Sort ascending  |   | are |
|    | Sort by         | > | le  |