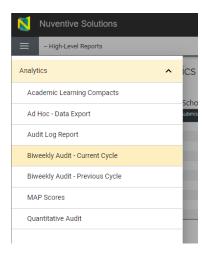

- 2. Click on the  $\equiv$  icon located in the top, left area of the screen under the "Nuventive Solutions" logo.
- 3. Click on Analytics and click on Biweekly Audit Current Cycle

- 4. At the bottom of the page, you can click on the different tabs to change the view depending on the type of units you want to review.
  - a. You can switch between Programs & Certificates, University Core Curriculum, College Dean's Office, Centers and Institutes, and Administrative Units