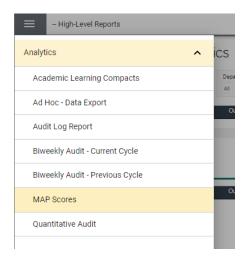

- 2. Click on the  $\equiv$  icon located in the top, left area of the screen under the "Nuventive Solutions" logo.
- 3. Click on Analytics and click on "Ad Hoc Data Export"

| Nuventive Solutions        |   |                        | N                                                                                |
|----------------------------|---|------------------------|----------------------------------------------------------------------------------|
| - High-Level Reports       |   |                        |                                                                                  |
| Home                       | ^ | nprove Ana             | lytics SLO A                                                                     |
| Quantitative Audit         |   |                        | Data is refre                                                                    |
| Academic Learning Compacts |   | SLO Name               | Student Learning Outcome                                                         |
| Biweekly Audit             |   |                        |                                                                                  |
| Ad Hoc - Data Export       |   | c Communication Skills | Certificate completers will be<br>able to communicate effectively<br>in writing. |
| Documents                  |   | c Communication Skills | Certificate completers will be                                                   |

- 2. Click on the  $\equiv$  icon located in the top, left area of the screen under the "Nuventive Solutions" logo.
- 3. Click on Analytics and click on Audit Log Report

4. You can search and filter the dashboard for a specific unit by using the filters.