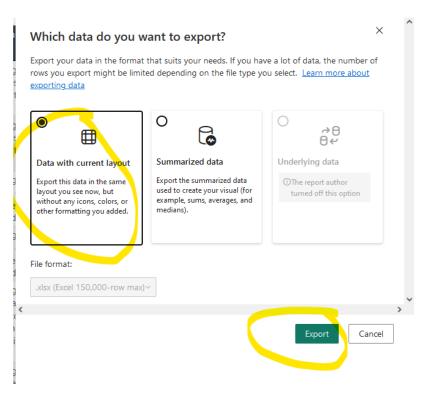

7. Click on the 3 dots, then select " **Export data**."

7. Click on the 3 dots, then select Export data.

|                                                                                                                         |                                                                                                            | →8<br>84                                    |
|-------------------------------------------------------------------------------------------------------------------------|------------------------------------------------------------------------------------------------------------|---------------------------------------------|
| Data with current layout                                                                                                | Summarized data                                                                                            | Underlying data                             |
| Export this data in the same<br>layout you see now, but<br>without any icons, colors, or<br>other formatting you added. | Export the summarized data<br>used to create your visual (for<br>example, sums, averages, and<br>medians). | The report author<br>turned off this option |