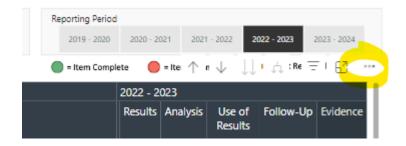

6. Hover your mouse pointer over the top right corner of the dashboard until a hidden menu appears

|                                                     |                                                                                                                                                                |                                                           | ∧↓↓↓↓ <mark>⊂</mark> ⊠ ~ |
|-----------------------------------------------------|----------------------------------------------------------------------------------------------------------------------------------------------------------------|-----------------------------------------------------------|--------------------------|
| rogram (CIP)                                        | Student Learning Outcome                                                                                                                                       | Competency                                                | Assessment Instrument    |
| Analytics (MS) ONLINE (51.2706)                     | The program will provide quality instruction.                                                                                                                  | and Skills (including<br>Technology)                      | Closed-ended Exam        |
| Program - COB Information Systems (MS)<br>(11.0501) |                                                                                                                                                                |                                                           |                          |
| Outcome 3                                           | Graduates will be able to evaluate current and emerging technologies for developing IT infrastructures for businesses                                          | Critical Thinking                                         | Closed-ended Exam        |
| Outcome 4                                           | Graduates will be able to apply best practices for planning and managing the information<br>systems function and information technology projects for business. | Critical Thinking                                         | Closed-ended Exam        |
| Outcome 5                                           | Graduates will be able to apply best practices for strategic planning and information to enable business innovation and transformation.                        | Critical Thinking                                         | Closed-ended Exam        |
| Outcome 1                                           | Graduates will be able to design and use databases for deriving valuable information key in<br>taking decisions and managing knowledge in business.            | Content Knowledge<br>and Skills (including<br>Technology) | Closed-ended Exam        |
| Outcome 2                                           | Graduates will be able to establish proficiency in the analysis, design, and the implementation<br>of information technology projects                          | Content Knowledge<br>and Skills (including<br>Technology) | Closed-ended Exam        |
| Admission and Completion                            | The program will admit well qualified students who will successfully complete the program.                                                                     |                                                           |                          |
| Curriculum                                          | The curriculum is relevant, coherent, and improves skill development in management<br>information systems.                                                     |                                                           |                          |

7. Click on the 3 dots, then select " **Export data**."