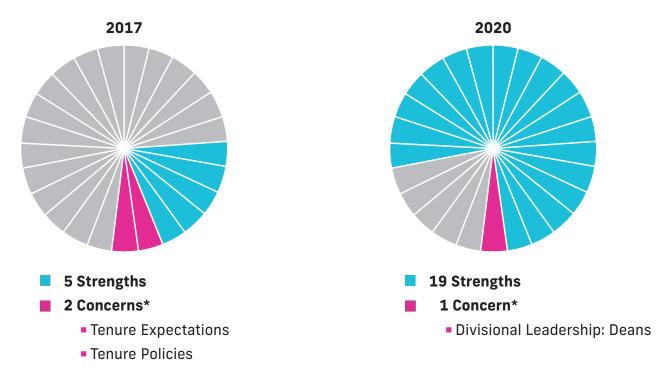

## COHORT

**110 COACHE Institutions** 

**Strength:** FIU scored

- First or second among peers
- In top 30% of cohort

**PEERS** George Mason University

University of Arizona

University of California, Davis

University of Central Florida

## **COACHE Results** FIU Faculty Responding<sup>^</sup> = 46%

^Herbert Wertheim College of Medicine not included

\*Fifth of sixth among peers. In bottom of 30% cohort.